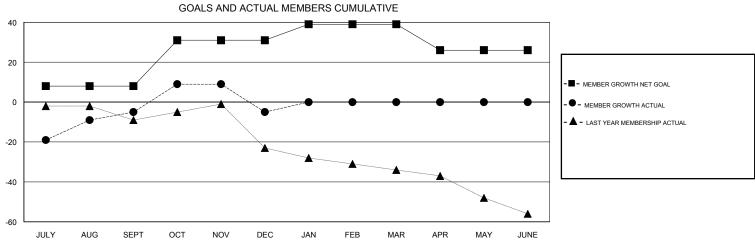

## GMT: OPEN **LOCATION IOWA GMT CA** Clubs Members RESULTS FOR 2018-2019 RESULTS FOR 2018-2019 NEW CLUB GOAL NEW CLUBS DROPPED CLUBS MEMBER GROWTH NET MEMBER GROWTH DROPPED QUARTER QUARTER GOAL ACTUAL MEMBERS ACTUAL (including transfers) 0 0 0 8 41 34 JULY/AUG/SEPT JULY/AUG/SEPT 0 23 35 34 OCT/NOV/DEC OCT/NOV/DEC 0 0 0 8 0 0 JAN/FEB/MAR JAN/FEB/MAR 0 0 0 0 0 APR/MAY/JUNE -13 APR/MAY/JUNE